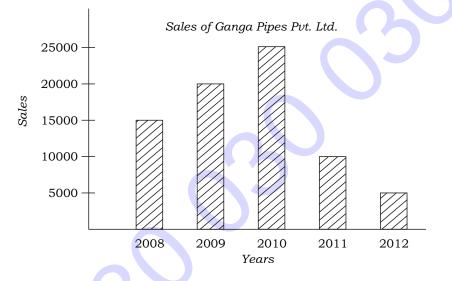

#### PART-B

Instructions : (1) Answer any five questions.

- (2) Each question carries ten marks.
- (3) Answer should be comprehensive and the criterion for valuation is the content but not the length of the answer.
- 11. Study the following diagram and write a detailed paragraph :