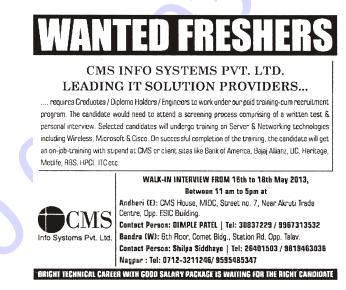

\* /3467

[ Contd...

- **6.** Explain what the following nonverbal forms of communication convey :
  - (a) Clearing your throat
  - (b) Scratching your head
  - (c) Frowning
- 7. Define the following terms used in an 'e-mail' account :
  - (a) Inbox
  - (b) Drafts
  - (c) Sent mail
- **8.** Prepare your own resume with at least four details.
- **9.** Read the advertisement given below and answer the questions that follow :

- (a) What is the name of the company that is advertising?
- (b) What are the qualifications required for an applicant?
- *(c)* What are the prospects for the candidates on completion of the training programme?
- **10.** Draft an SMS to your friend informing him about your arrival at Kurnool for sightseeing.