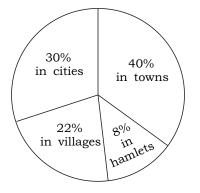

**12.** Observe the following pie diagram and write a paragraph using the data given in it :

Percentage of people living in various places in Malaysia

Total population of Malaysia is 20000000

**13.** Write a letter to your friend informing him about the benefits of World Wide Web.