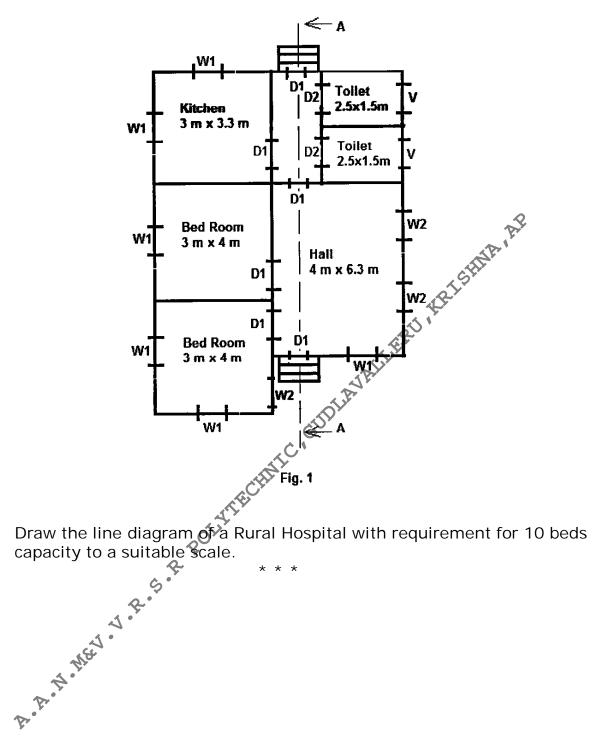

- **Instructions:** 1) Answer all questions to a scale.
  - 2) Any missing data may be assumed suitably.
- 6) Draw the following items to a scale of 1:50 for Fig.1
  - (a) Fully Dimensioned Plan
  - (b) Section along A-A

### **Specifications:**

- (i) Foundation: All the main walls are taken to a depth of 1200mm below ground level and rest on (1:4:8) bed, 1000 mm wide and 300 mm deep. The remaining portion consists of two footings 700 mm and 500 wide and are equal depths, the footings are of R.R. Masonry in CM (1:6).
- (ii) Basement: 380 mm wide and 600 mm height, R.R. Masonry in CM (1;6)
- (iii) Superstructure: All the walls are 300 mm thick and height 3000 mm in brick masonry CM (1:6)
  - (iv) Roof: R.C.C. Slab of 100 mm thick.
- (v) Lintels and Sunshades: R.C.C. Sunshades are provided over all windows, external doors with 75 mm wide at wall face and 50 mm thick free end. The projection of sunshade beyound the wall surface is 700 mm. R.C.C lintels 200 mm thick provided as all openings.
- (vi) Parapet wall: Brick masonry parapet wall in CM (1:6) of 100 mm thick and 750 mm height.
  - (vii) (a) Door: D1: 1000x2000 mm; D2: 800x2000 mm
    - (b) Windows: W1 : 1200 x 1200 mm; W2 : 1000x1200 mm
    - (c) Ventilators: V: 600 x 450 mm
- (viii) Flooring: Flooring consists of Mosaic tiled flooring over 100 mm thick C.C bed (1:4:8). The remaining part is filled with sand.
  - (ix) Steps: Rise: 150 mm, Tread: 300mm